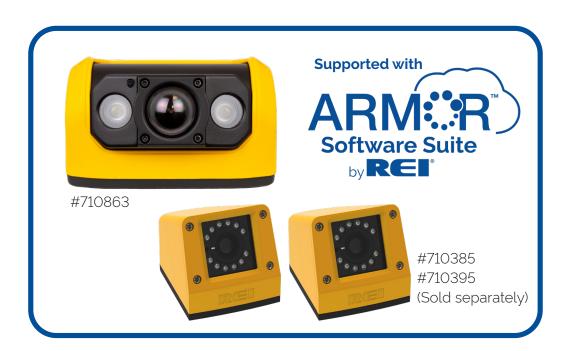

## AI STOP-ARM VIOLATION CAMERA

#710863

Powered by advanced, vision-based artificial intelligence, this IP camera facilitates violation video automatically. While the stop arm is deployed, the camera sees vehicles enter its detection zone and simultaneously triggers your camera system's DVR to flag illegal passing incidents. Crystal-clear video is automatically captured, day or night, and stored within your ARMOR™ Software Suite for easy viewing, verification and distribution.

## AI STOP-ARM VIOLATION CAMERA

- Integrates with HD5/HD6 DVRs
- 6-lane coverage
- 1080p/720p resolution
- 30 fps
- 1.8 mm lens
- 4.2" W x 2.3" H x 3.5" D
- Heavy-duty cast metal housing
- 70° tilt

- 12 VDC
- 2D/3D digital noise reduction
- $\bullet$  Operating temp: -40° F to 158° F / -40° C to 70° C
- IP67 (dust/water protection)
- Compatible with new/existing license plate capture cameras
- HFOV: 165°, VFOV: 85°