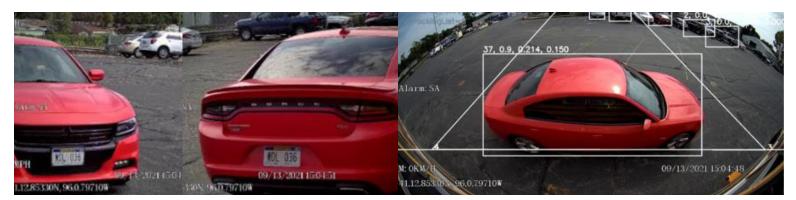

ly triggers your camera system's DVR to flag illegal passing incidents. Crystal-clear video is automatically captured, day or night, and stored within your ARMOR™ Software Suite for easy viewing, verification and distribution.

Automated violation capture/reporting
No panic button/driver involvement
Promotes more focused driving

Contact your sales representative today!



## AI STOP-ARM VIOLATION CAMERA



- Integrates with HD5/HD6 DVRs
- 6-lane coverage
- 1080p/720p resolution
- 30 fps
- 1.8 mm lens
- 4.2" W x 2.3" H x 3.5" D
- Heavy-duty cast metal housing
- 70° tilt

- 12 VDC
- 2D/3D digital noise reduction
- $\bullet$  Operating temp: -40° F to 158° F / -40° C to 70° C
- IP67 (dust/water protection)
- Compatible with new/existing license plate capture cameras
- HFOV: 165°, VFOV: 85°



Images captured by separate ALPR cameras (not included)