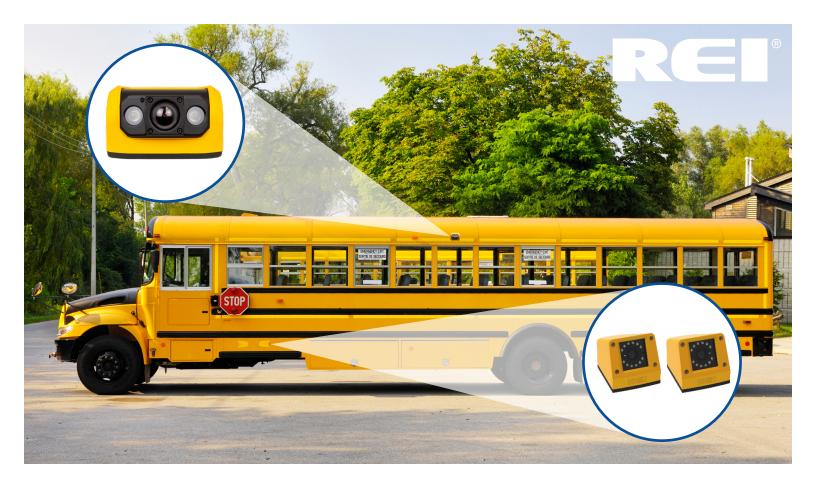

## AI STOP-ARM VIOLATION CAMERA

#710863

Powered by advanced, vision-based artificial intelligence, this IP camera facilitates violation video automatically. While the stop arm is deployed, the camera sees vehicles enter its detection zone and simultaneously triggers your camera system's DVR to flag illegal passing incidents. Crystal-clear video is automatically captured, day or night, and stored within your ARMOR™ Software Suite for easy viewing, verification and distribution.

## AI STOP-ARM VIOLATION CAMERA

- Integrates with HD5/HD6 DVRs
- 6-lane coverage
- 1080p/720p resolution
- 30 fps
- 1.8 mm lens
- 4.2" W x 2.3" H x 3.5" D
- Heavy-duty cast metal housing
- 70° tilt

- 12 VDC
- 2D/3D digital noise reduction
- $\bullet$  Operating temp: -40° F to 158° F / -40° C to 70° C
- IP67 (dust/water protection)
- Compatible with new/existing license plate capture cameras
- HFOV: 165°, VFOV: 85°