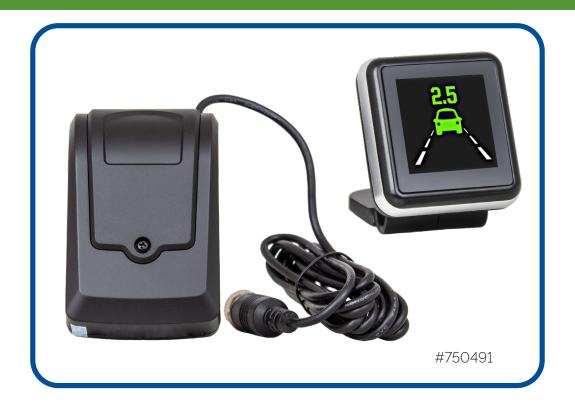

## HD6 ADAS KIT #750491

Fellow motorists and other obstacles can challenge even the most careful drivers. Monitor the road and receive warnings about potential hazards with the HD6 ADAS Kit. Its pre-emptive visual and audible alerts can help prevent collisions, mitigate their impact and improve driving habits. The view is recorded by an HD6 DVR (required) to retain proof of events.

The kit includes a driver display module, AHD camera and 20' cable.

Headway, Lane Departure, Forward Collision Alerts Easy Installation (No Certified Installer) ARMOR™ Software Suite compatibility

For a demo, contact your sales representative today!

## **Driver Display Module:**

- 1.76" H x 2.46" D x 1.66" W
- Module Screen: 1.44" diagonal
- 12V

## **AHD Camera:**

- 3.42" H x 1.6" D x 2.15" W
- Windshield-Mount
- 1080p
- Vertical Tilt: -85° to 5°
- HFOV: 42°, VFOV: 24°
- 12V